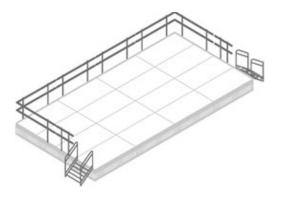

## **Staging Tips**

Stage/Riser platforms have a black non-skid surface. Panels are 4' x 8' and can be elevated to 8", 16", 24" or 32" in height.

## Accessories

Railing, skirting, 4' x 4' rounded corner panels, ADA ramps, and step units with or without handrails are recommended and available at an additional cost.

## Sample Configurations:

16' x 32' Stage, 16 panels

8' x 32' Stage & 4' x 24' Runway, 11 panels

| 8x4<br>1 panel |  |  |  |  |
|----------------|--|--|--|--|
|                |  |  |  |  |

| 12x8     | 12x16    | 12x24    | 12x32     |
|----------|----------|----------|-----------|
| 3 panels | 6 panels | 9 panels | 12 panels |
|          |          |          |           |