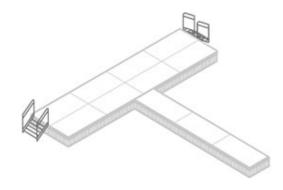

## Sample Configurations:

16' x 32' Stage, 16 panels

8' x 32' Stage & 4' x 24' Runway, 11 panels

| 8x4<br>1 panel |  |  |  |  |
|----------------|--|--|--|--|
|                |  |  |  |  |

| 12x8     | 12x16    | 12x24    | 12x32     |
|----------|----------|----------|-----------|
| 3 panels | 6 panels | 9 panels | 12 panels |
|          |          |          |           |